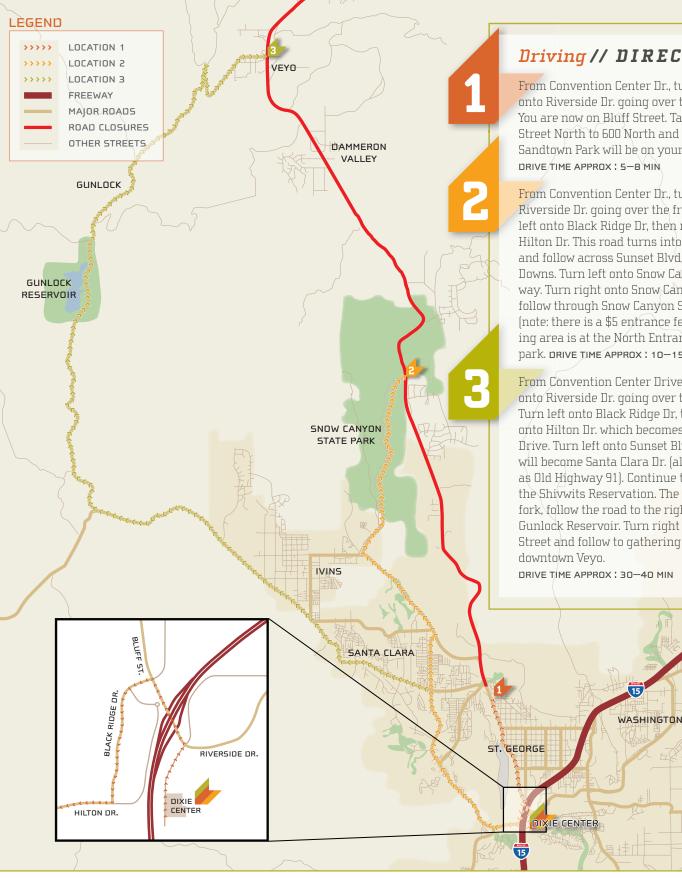

## // SPECTATOR LOCATIONS

## Driving // DIRECTIONS

From Convention Center Dr., turn left onto Riverside Dr. going over the freeway. You are now on Bluff Street. Take Bluff Street North to 600 North and turn right. Sandtown Park will be on your left. DRIVE TIME APPROX : 5-8 MIN

From Convention Center Dr., turn left onto Riverside Dr. going over the freeway. Turn left onto Black Ridge Dr, then right onto Hilton Dr. This road turns into Dixie Drive and follow across Sunset Blvd. to Dixie Downs. Turn left onto Snow Canyon Parkway. Turn right onto Snow Canyon Dr. and follow through Snow Canyon State Park (note: there is a \$5 entrance fee). Gathering area is at the North Entrance of the park, DRIVE TIME APPROX : 10-15 MIN

From Convention Center Drive, turn left onto Riverside Dr. going over the freeway. Turn left onto Black Ridge Dr, then right onto Hilton Dr. which becomes Dixie Órive. Turn left onto Sunset Blvd. which will become Santa Clara Dr. (also known as Old Highway 91). Continue through the Shivwits Reservation. The road will fork. follow the road to the right toward Gunlock Reservoir. Turn right onto Center Street and follow to gathering area in

DRIVE TIME APPROX : 30-40 MIN

//www.stgeorgemarathon.com